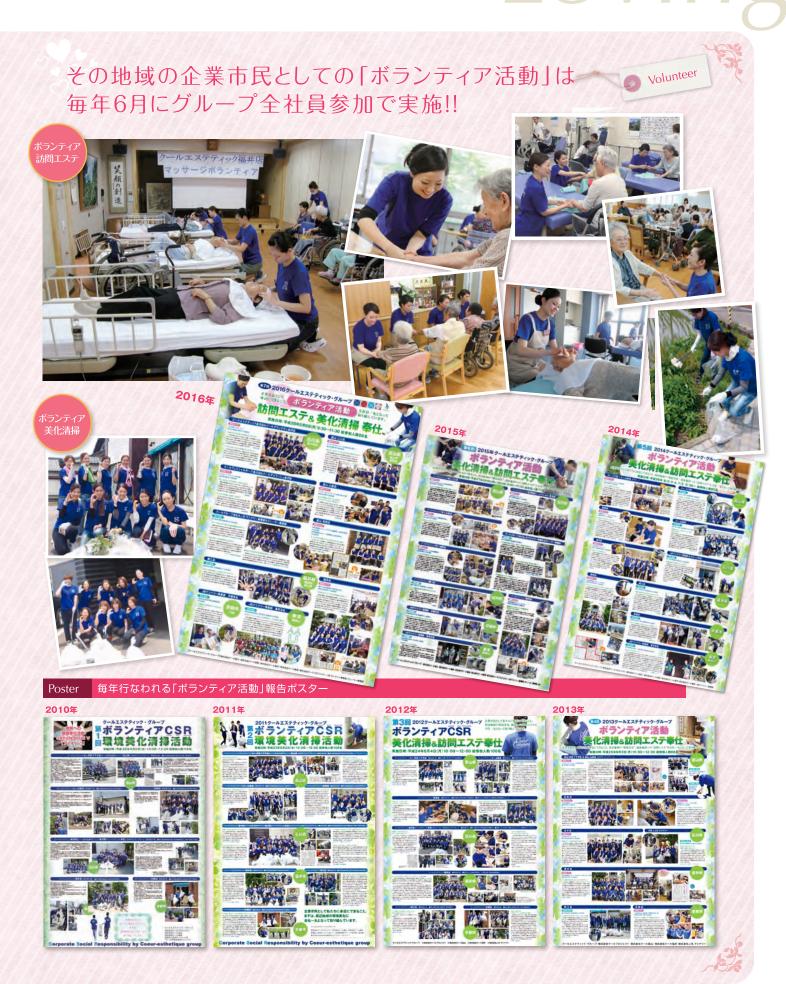

私たちの日頃の取り組みが、お客様から高い評価を 頂きましたことに、心から感謝申し上げます。

## 顧客満足度No.1サロン

オリコン顧客満足度ランキング【エステ部門】

RANKING

2010年▶2011年▶2012年▶3年連続、 特別推奨サロン(全国最高得点)に認定されました。

オリコン調べによる、過去2年以内にエステサロンで施術を受けたことのある 全国の女性14.000人が選んだ「顧客満足度の高い」エステサロン ベスト1に選ばれました。

| 今回 | 7D>&              | ARR   | 予約の祖<br>リヤすさ | 速いやす<br>さ(駅近・<br>駐車場有<br>など) | 正領内の<br>衛生さ | エステティ<br>シャンの<br>説明・知<br>魔 | エステティ<br>シャンの<br>技術力 | 点舗の施<br>設(機器<br>等)の充実<br>変 | 効果の部<br>効性を感<br>じる | スタッフの<br>対応、接<br>客態度 | 明瞭会計  | コストバフォーマンス | 779-7<br>7 | サロンの<br>保暖性・<br>知名度 |
|----|-------------------|-------|--------------|------------------------------|-------------|----------------------------|----------------------|----------------------------|--------------------|----------------------|-------|------------|------------|---------------------|
| 0  | クールエステティック        | 79.26 | 4.62         | 11,46                        | 4.90        | 4.43                       | 9.24                 | 2.90                       | 7.81               | 8.32                 | 10.57 | 8.87       | 2.30       | 3.85                |
| 1  | VS28スキンケアスタジオ     | 77.12 | 5.08         | 11.93                        | 4.63        | 4.34                       | 9.51                 | 2.87                       | 7.68               | 7.89                 | 9.49  | 8.46       | 1.88       | 3.35                |
| 2  | エステティックサロン ゲラン パリ | 75.72 | 4.74         | 10.37                        | 4.70        | 4.41                       | 9.29                 | 3.00                       | 7.24               | 8.04                 | 9.75  | 8.30       | 1.99       | 3.88                |
| 3  | エステティック ソシエ       | 75.25 | 4.68         | 11.81                        | 4.57        | 4.25                       | 9.03                 | 2.86                       | 7.08               | 7.79                 | 9.45  | 8.15       | 1.89       | 3.65                |
| 4  | たかの友梨ビューティクリニック   | 74.16 | 4.74         | 11.64                        | 4.57        | 4.15                       | 8.80                 | 2.78                       | 6.88               | 7.36                 | 9.39  | 8.24       | 1.85       | 3.85                |
| 5  | PMK               | 73.98 | 4.80         | 11.72                        | 4.49        | 4.04                       | 8.57                 | 2.68                       | 6.93               | 7.41                 | 9.47  | 8.69       | 1.87       | 3.30                |
| 6  | PIUBELLO(ピュラベッロ)  | 73.43 | 4.68         | 11.11                        | 4.19        | 3.94                       | 8.14                 | 2.57                       | 6.96               | 7.29                 | 9.90  | 9.34       | 1.94       | 3.38                |
| 7  | エステティックミス・パリ      | 72.26 | 5.02         | 11.35                        | 4.48        | 4.11                       | 8.60                 | 2.70                       | 6.67               | 7.23                 | 9.39  | 7.40       | 1.71       | 3.60                |
| 8  | 7ドラーブル            | 72.16 | 3.84         | 11.72                        | 4.14        | 3.80                       | 7.65                 | 2.48                       | 6.48               | 6.94                 | 10.52 | 9.67       | 1.79       | 3.13                |
| 9  | ESCOS             | 71,34 | 4.93         | 11,41                        | 4.12        | 3.87                       | 8.39                 | 2.50                       | 6.78               | 6.95                 | 8.93  | 8.38       | 1.77       | 3.31                |
| 10 | シーズラボ             | 70.52 | 4.60         | 10.72                        | 4.32        | 3.99                       | 8.25                 | 2.63                       | 6.78               | 7.11                 | 9.22  | 7.74       | 1.80       | 3.38                |
| 11 | レリエフ              | 69.62 | 4.38         | 10.90                        | 4.19        | 3.68                       | 7.75                 | 2.52                       | 6.89               | 6.52                 | 9.25  | 8.55       | 1.78       | 3.20                |
| 12 | ル・ソニア             | 69.29 | 4.75         | 10.92                        | 4.21        | 3.72                       | 7.80                 | 2.51                       | 6.13               | 6.67                 | 9.25  | 8,46       | 1.83       | 3.02                |
| 13 | エスティオ             | 69.20 | 4.74         | 11.50                        | 4.42        | 3.75                       | 7.86                 | 2.45                       | 6.31               | 6.70                 | 8.93  | 7.72       | 1.74       | 3.10                |
| 14 | ピーエスコート           | 68.99 | 3.47         | 10.91                        | 4.09        | 3.64                       | 7.50                 | 2.69                       | 6.43               | 6.67                 | 9.69  | 9,05       | 1.85       | 3.31                |
| 15 | エルセーヌ             | 68.97 | 4.76         | 11,11                        | 3.79        | 3.76                       | 8.04                 | 2.46                       | 6.70               | 6.65                 | 8.78  | 7.72       | 1.72       | 3.47                |