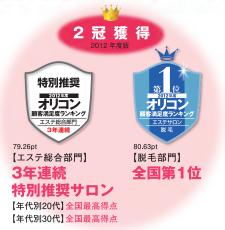

私たちの日頃の取り組みが、お客様から高い評価を 頂きましたことに、心から感謝申し上げます。

## 顧客満足度No.1サロン

オリコン顧客満足度ランキング【エステ部門】

RANKING

2010年▶2011年▶2012年▶3年連続、 特別推奨サロン(全国最高得点)に認定されました。

オリコン調べによる、過去2年以内にエステサロンで施術を受けたことのある 全国の女性14.000人が選んだ「顧客満足度の高い」エステサロン ベスト1に選ばれました。

| 今回 | 7D>&              | ARR   | 予約の祖<br>リヤすさ | 速いやす<br>さ(駅近・<br>駐車場有<br>など) | 正領内の<br>衛生さ | エステティ<br>シャンの<br>説明・知<br>魔 | エステティ<br>シャンの<br>技術力 | 点舗の施<br>設(機器<br>等)の充実<br>変 | 効果の部<br>効性を感<br>じる | スタッフの<br>対応、接<br>客態度 | 明瞭会計  | コストバフォーマンス | 779-7<br>7 | サロンの<br>保暖性・<br>知名度 |
|----|-------------------|-------|--------------|------------------------------|-------------|----------------------------|----------------------|----------------------------|--------------------|----------------------|-------|------------|------------|---------------------|
| 0  | クールエステティック        | 79.26 | 4.62         | 11,46                        | 4.90        | 4.43                       | 9.24                 | 2.90                       | 7.81               | 8.32                 | 10.57 | 8.87       | 2.30       | 3.85                |
| 1  | VS28スキンケアスタジオ     | 77.12 | 5.08         | 11.93                        | 4.63        | 4.34                       | 9.51                 | 2.87                       | 7.68               | 7.89                 | 9.49  | 8.46       | 1.88       | 3.35                |
| 2  | エステティックサロン ゲラン パリ | 75.72 | 4.74         | 10.37                        | 4.70        | 4.41                       | 9.29                 | 3.00                       | 7.24               | 8.04                 | 9.75  | 8.30       | 1.99       | 3.88                |
| 3  | エステティック ソシエ       | 75.25 | 4.68         | 11.81                        | 4.57        | 4.25                       | 9.03                 | 2.86                       | 7.08               | 7.79                 | 9.45  | 8.15       | 1.89       | 3.65                |
| 4  | たかの友梨ビューティクリニック   | 74.16 | 4.74         | 11.64                        | 4.57        | 4.15                       | 8.80                 | 2.78                       | 6.88               | 7.36                 | 9.39  | 8.24       | 1.85       | 3.85                |
| 5  | PMK               | 73.98 | 4.80         | 11.72                        | 4.49        | 4.04                       | 8.57                 | 2.68                       | 6.93               | 7.41                 | 9.47  | 8.69       | 1.87       | 3.30                |
| 6  | PIUBELLO(ピュラベッロ)  | 73.43 | 4.68         | 11.11                        | 4.19        | 3.94                       | 8.14                 | 2.57                       | 6.96               | 7.29                 | 9.90  | 9.34       | 1.94       | 3.38                |
| 7  | エステティックミス・パリ      | 72.26 | 5.02         | 11.35                        | 4.48        | 4.11                       | 8.60                 | 2.70                       | 6.67               | 7.23                 | 9.39  | 7.40       | 1.71       | 3.60                |
| 8  | 7ドラーブル            | 72.16 | 3.84         | 11.72                        | 4.14        | 3.80                       | 7.65                 | 2.48                       | 6.48               | 6.94                 | 10.52 | 9.67       | 1.79       | 3.13                |
| 9  | ESCOS             | 71,34 | 4.93         | 11,41                        | 4.12        | 3.87                       | 8.39                 | 2.50                       | 6.78               | 6.95                 | 8.93  | 8.38       | 1.77       | 3.31                |
| 10 | シーズラボ             | 70.52 | 4.60         | 10.72                        | 4.32        | 3.99                       | 8.25                 | 2.63                       | 6.78               | 7.11                 | 9.22  | 7.74       | 1.80       | 3.38                |
| 11 | レリエフ              | 69.62 | 4.38         | 10.90                        | 4.19        | 3.68                       | 7.75                 | 2.52                       | 6.89               | 6.52                 | 9.25  | 8.55       | 1.78       | 3.20                |
| 12 | ル・ソニア             | 69.29 | 4.75         | 10.92                        | 4.21        | 3.72                       | 7.80                 | 2.51                       | 6.13               | 6.67                 | 9.25  | 8,46       | 1.83       | 3.02                |
| 13 | エスティオ             | 69.20 | 4.74         | 11.50                        | 4.42        | 3.75                       | 7.86                 | 2.45                       | 6.31               | 6.70                 | 8.93  | 7.72       | 1.74       | 3.10                |
| 14 | ピーエスコート           | 68.99 | 3.47         | 10.91                        | 4.09        | 3.64                       | 7.50                 | 2.69                       | 6.43               | 6.67                 | 9.69  | 9,05       | 1.85       | 3.31                |
| 15 | エルセーヌ             | 68.97 | 4.76         | 11,11                        | 3.79        | 3.76                       | 8.04                 | 2.46                       | 6.70               | 6.65                 | 8.78  | 7.72       | 1.72       | 3.47                |